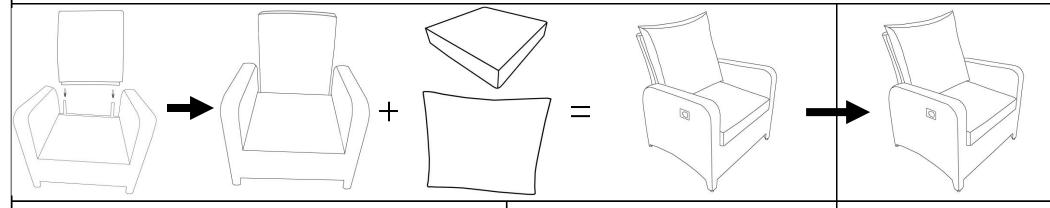

## Assembly Instructions

Caution: Assemble only with assistance from adults. Do not assemble in presence of children and or being assisted by a child.

Assembly Instructions

Step 1. Take out all the components and place them onto a soft and clean surface. Put the recliner seat (A) in its upright position. Hold up the recliner back (B) and aim the tubes located at the underside of the backrest, and plug-slot into the 02 tubes which are on the seat base. Push firmly and fully downwards.

Step2.Put the cushion (C)(D) onto the chair, as shown in the picture.

Step3.Make sure every part is connected well and this Recliner Chair is ready for use.