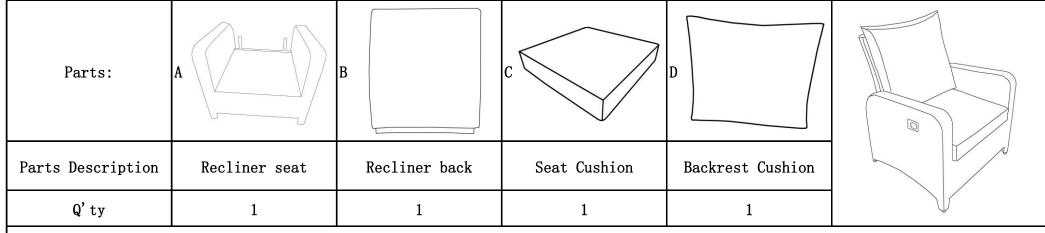

## Assembly Instructions

Caution: Assemble only with assistance from adults. Do not assemble in presence of children and or being assisted by a child.

Assembly Instructions

Step 1. Take out all the components and place them onto a soft and clean surface. Put the recliner seat (A) in its upright position. Hold up the recliner back (B) and aim the tubes located at the underside of the backrest, and plug-slot into the 02 tubes which are on the seat base. Push firmly and fully downwards.