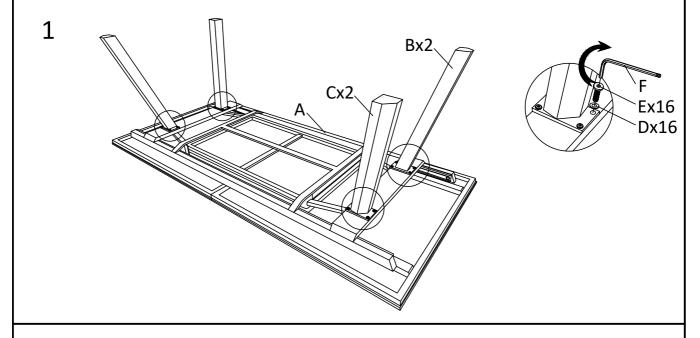

## **Assembly Instructions**

IMPORTANT, RETAIN FOR FUTURE REFERENCE: READ CAREFULLY

Pls tighten all the screws a little bit firstly. After all the screws are put in the hole, you can tighten all the screws. Do not tighten the screws one by one.

Caution: Assemble only with assistance from adults.Do not assemble in presence of children and or being assisted by a child.

| А   | В    | С    | D             | E        | F        |
|-----|------|------|---------------|----------|----------|
|     |      |      | (Ф16x8.5x1.5) | (1/4×20) | (4mm)    |
|     |      |      | (Φ10λ8.3λ1.3) | (1/4/20) | (411111) |
| 1PC | 2PCS | 2PCS | 16PCS         | 16PCS    | 1PC      |