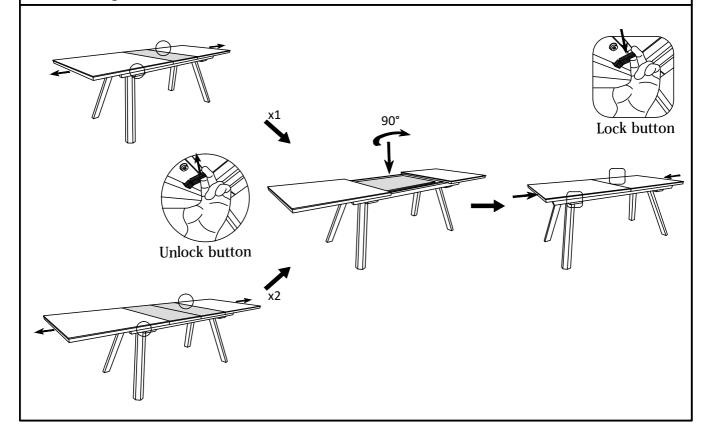

After all the screws are put in the hole, you can tighten all the screws. Do not tighten the screws one by one.

Caution: Assemble only with assistance from adults.Do not assemble in presence of children and or being assisted by a child.

| А   | В    | С    | D             | E        | F        |
|-----|------|------|---------------|----------|----------|
|     |      |      | (Ф16x8.5x1.5) | (1/4×20) | (4mm)    |
|     |      |      | (Φ10λ8.3λ1.3) | (1/4/20) | (411111) |
| 1PC | 2PCS | 2PCS | 16PCS         | 16PCS    | 1PC      |





# Operation Instructions

### IMPORTANT, RETAIN FOR FUTURE REFERENCE: READ CAREFULLY

Caution: Assemble only with assistance from adults.Do not assemble in presence of children and or being assisted by a child.

#### Abb.1 Extension



### Abb.2 Folding