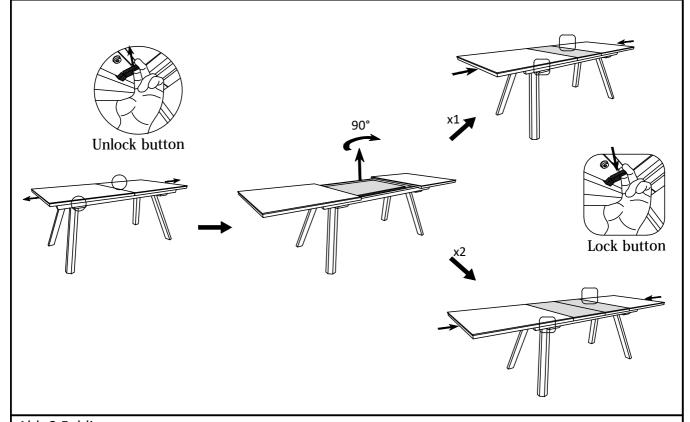

a little bit firstly. After all the screws are put in the hole, you can tighten all the screws. Do not tighten the screws one by one.

Caution: Assemble only with assistance from adults.Do not assemble in presence of children and or being assisted by a child.

| А   | В    | С    | D             | E        | F        |
|-----|------|------|---------------|----------|----------|
|     |      |      | (Ф16x8.5x1.5) | (1/4×20) | (4mm)    |
|     |      |      | (Φ10λ8.3λ1.3) | (1/4/20) | (411111) |
| 1PC | 2PCS | 2PCS | 16PCS         | 16PCS    | 1PC      |





# Operation Instructions

### IMPORTANT, RETAIN FOR FUTURE REFERENCE: READ CAREFULLY

Caution: Assemble only with assistance from adults.Do not assemble in presence of children and or being assisted by a child.

#### Abb.1 Extension



### Abb.2 Folding