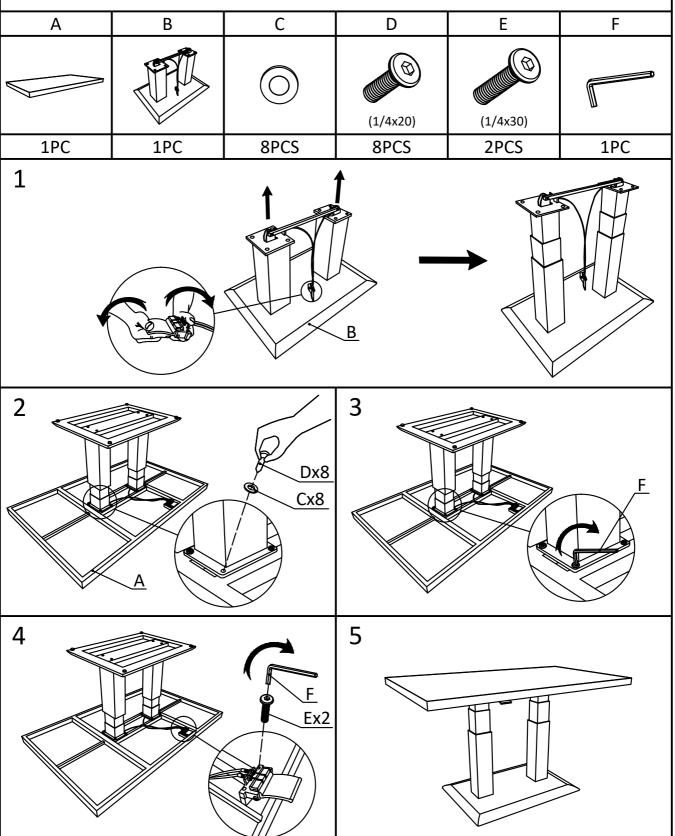

## **Assembly Instructions**

IMPORTANT, RETAIN FOR FUTURE REFERENCE: READ CAREFULLY

Pls tighten all the screws a little bit firstly. After all the screws are put in the hole, you can tighten all the screws. Do not tighten the screws one by one.

## **Assembly Instructions**

Please read the entire instruction manuel before you proceed and check if all parts are present. Clear all the packing material and be carefull not to damage anything in the proces. If needed, assemble with multiple persons.