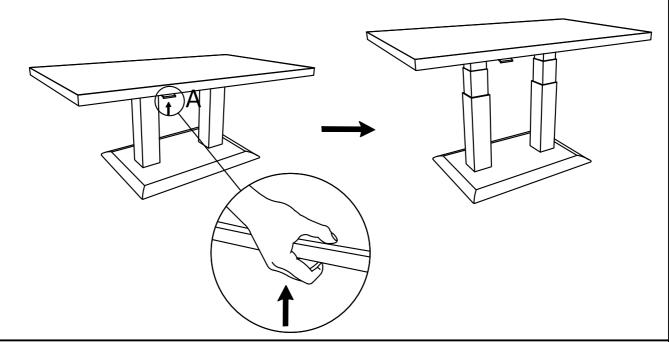

## Situation 1

Press handle A. The table top will go up automatically. You can choose the height you like.