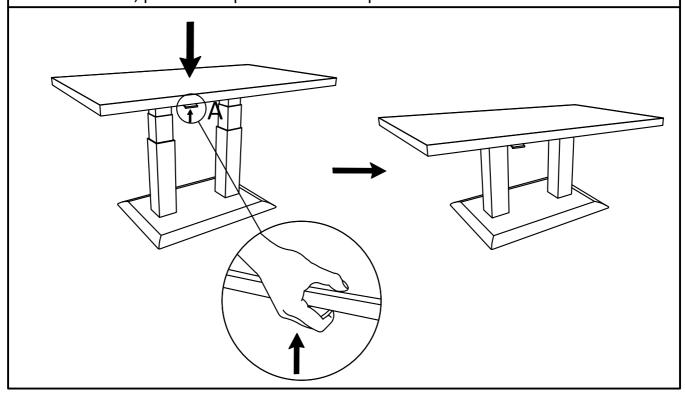

## Situation 2

Press handle A, push the top down. Like the photo shows as below.