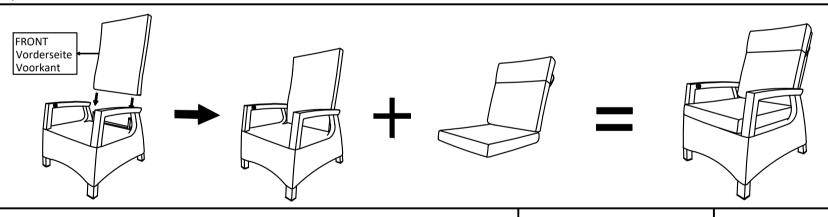

## **Assembly Instructions**

Step 1. Take out all the components and place them onto a soft and clean surface.put the recliner seat(A) in its upright position. Hold up the recliner (C)onto the chair, as back(B)and aim the tubes located at the underside of the backrest, and Plug-slot into the 02 tubes which are on the seat base. Push firmly and fully downwards

Step2.Put the cushion shown in the picture

Step3. Make sure every Part is connected well and this Recliner Chair is ready for use