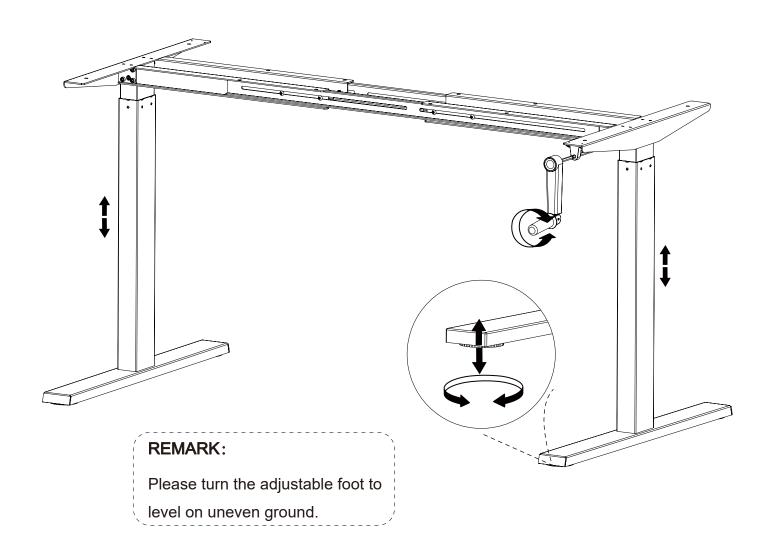

## **ASSEMBLY INSTRUCTIONS**

Folding HEIGHT ADJUSTABLE DESK



## Need Two Or More People To Complete



## Assemble Item On a Clean Flat Surface



- Please check you have all hardware before assembling.
- Please ensure you have the name of the item and hardware part required and quantity.
- Please contact us by mail, if you have any questions, and we will reply you ASAP.
- Enjoy your new purchase!



A、B、C、E
Pre-Assemble
on the leg





















Open the frame to the right angle position. Assemble the base.



Tighten the screws for the foot. And don't forget tighten the folding legs.











Loose the screws firstly, choose an ideal width, then tighten the screws in the position.

















When you choose a height , you can hide the hand crank