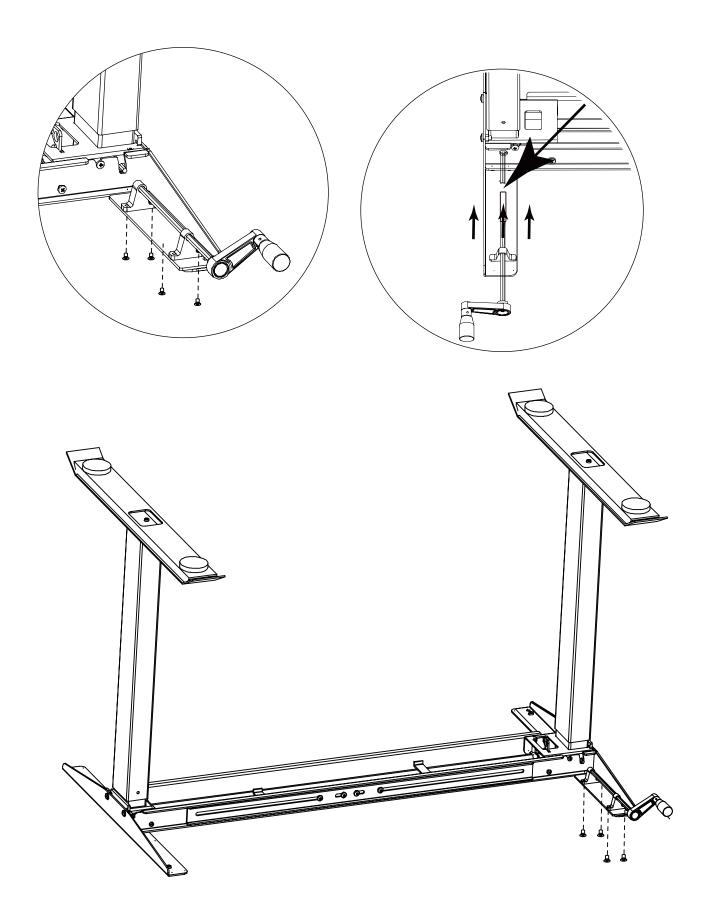

A、B、C、E
Pre-Assemble
on the leg

Open the frame to the right angle position. Assemble the base.

Tighten the screws for the foot. And don't forget tighten the folding legs.

Loose the screws firstly, choose an ideal width, then tighten the screws in the position.