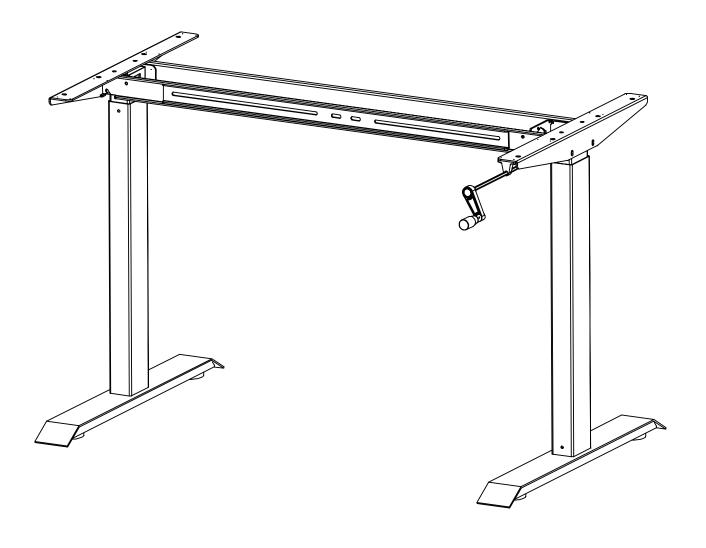

A、B、C、E
Pre-Assemble
on the leg

Open the frame to the right angle position. Assemble the base.

Tighten the screws for the foot. And don't forget tighten the folding legs.

Loose the screws firstly, choose an ideal width, then tighten the screws in the position.

When you choose a height , you can hide the hand crank