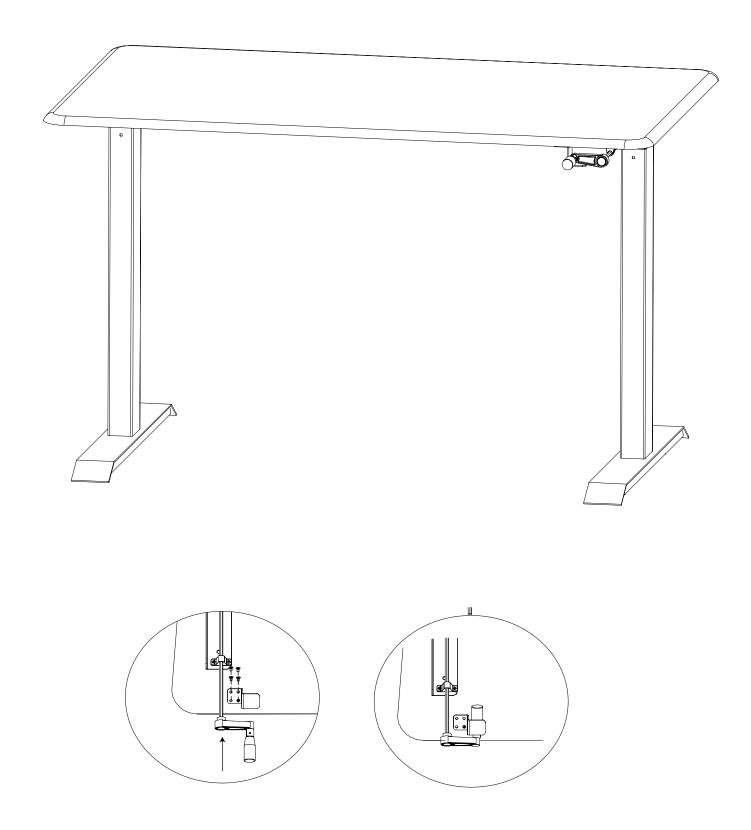

## **ASSEMBLY INSTRUCTIONS**

Folding HEIGHT ADJUSTABLE DESK



## Need Two Or More People To Complete



## Assemble Item On a Clean Flat Surface



- Please check you have all hardware before assembling.
- Please ensure you have the name of the item and hardware part required and quantity.
- Please contact us by mail, if you have any questions, and we will reply you ASAP.
- Enjoy your new purchase!



A、B、C、E
Pre-Assemble
on the leg





















Open the frame to the right angle position. Assemble the base.



Tighten the screws for the foot. And don't forget tighten the folding legs.











Loose the screws firstly, choose an ideal width, then tighten the screws in the position.

















When you choose a height , you can hide the hand crank