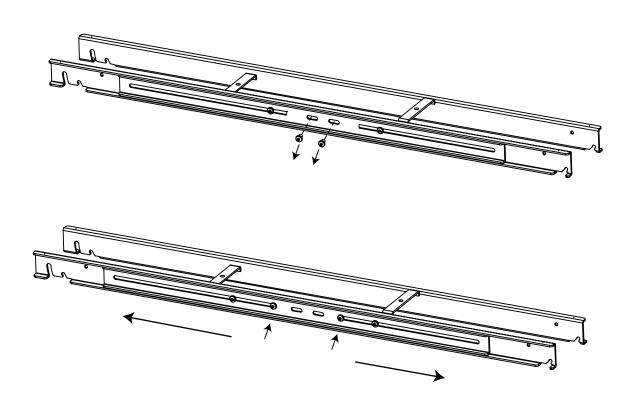

A、B、C、E
Pre-Assemble
on the leg

Open the frame to the right angle position. Assemble the base.

Tighten the screws for the foot. And don't forget tighten the folding legs.

Loose the screws firstly, choose an ideal width, then tighten the screws in the position.