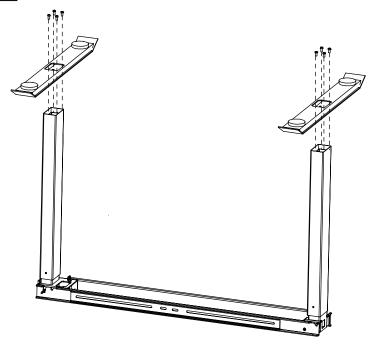

A、B、C、E
Pre-Assemble
on the leg

Open the frame to the right angle position. Assemble the base.

Tighten the screws for the foot. And don't forget tighten the folding legs.

Loose the screws firstly, choose an ideal width, then tighten the screws in the position.