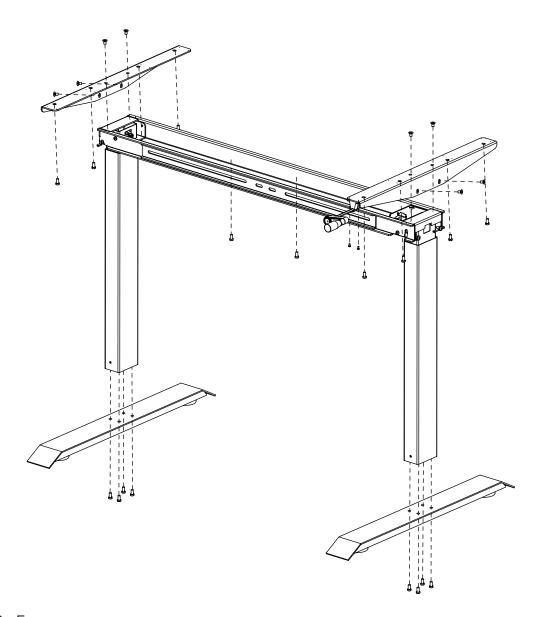

A、B、C、E
Pre-Assemble
on the leg

Open the frame to the right angle position. Assemble the base.

Tighten the screws for the foot. And don't forget tighten the folding legs.

Loose the screws firstly, choose an ideal width, then tighten the screws in the position.