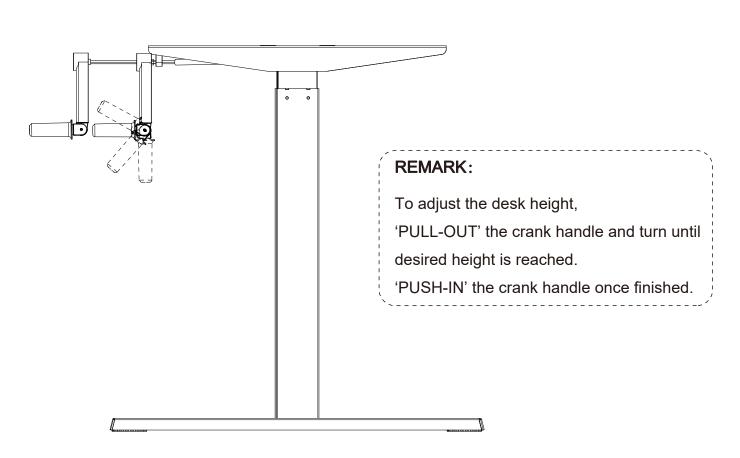

## **ASSEMBLY INSTRUCTIONS**

Folding HEIGHT ADJUSTABLE DESK



## Need Two Or More People To Complete



## Assemble Item On a Clean Flat Surface



- Please check you have all hardware before assembling.
- Please ensure you have the name of the item and hardware part required and quantity.
- Please contact us by mail, if you have any questions, and we will reply you ASAP.
- Enjoy your new purchase!



A、B、C、E
Pre-Assemble
on the leg





















Open the frame to the right angle position. Assemble the base.



Tighten the screws for the foot. And don't forget tighten the folding legs.











Loose the screws firstly, choose an ideal width, then tighten the screws in the position.

















When you choose a height , you can hide the hand crank