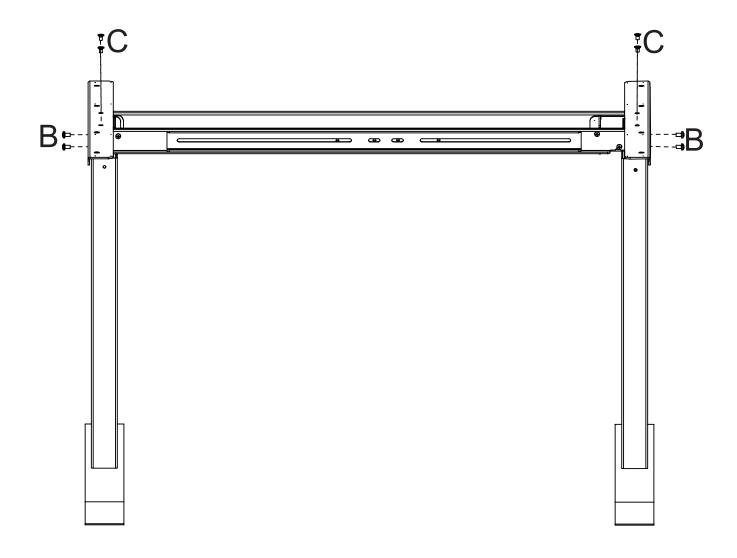

A、B、C、E
Pre-Assemble
on the leg

Open the frame to the right angle position. Assemble the base.

Tighten the screws for the foot. And don't forget tighten the folding legs.

Loose the screws firstly, choose an ideal width, then tighten the screws in the position.