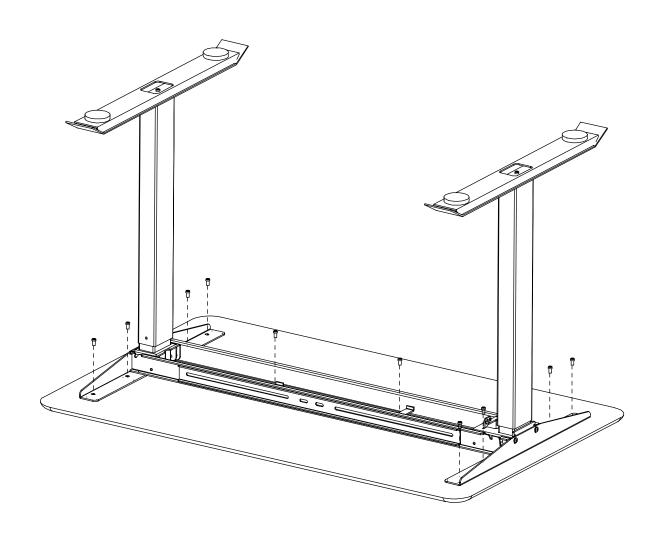

A、B、C、E
Pre-Assemble
on the leg

Open the frame to the right angle position. Assemble the base.

Tighten the screws for the foot. And don't forget tighten the folding legs.

Loose the screws firstly, choose an ideal width, then tighten the screws in the position.