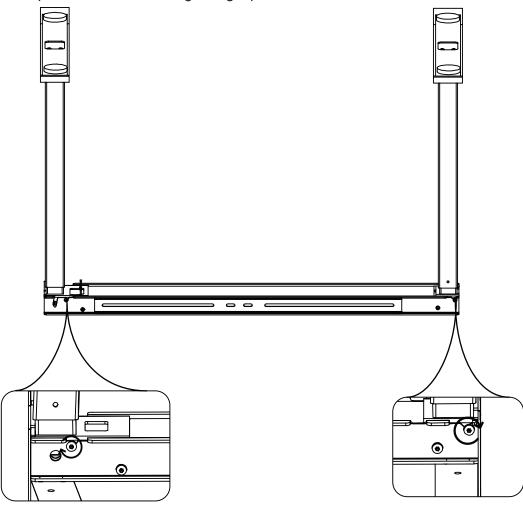

A、B、C、E
Pre-Assemble
on the leg

Open the frame to the right angle position. Assemble the base.

Tighten the screws for the foot. And don't forget tighten the folding legs.

Loose the screws firstly, choose an ideal width, then tighten the screws in the position.