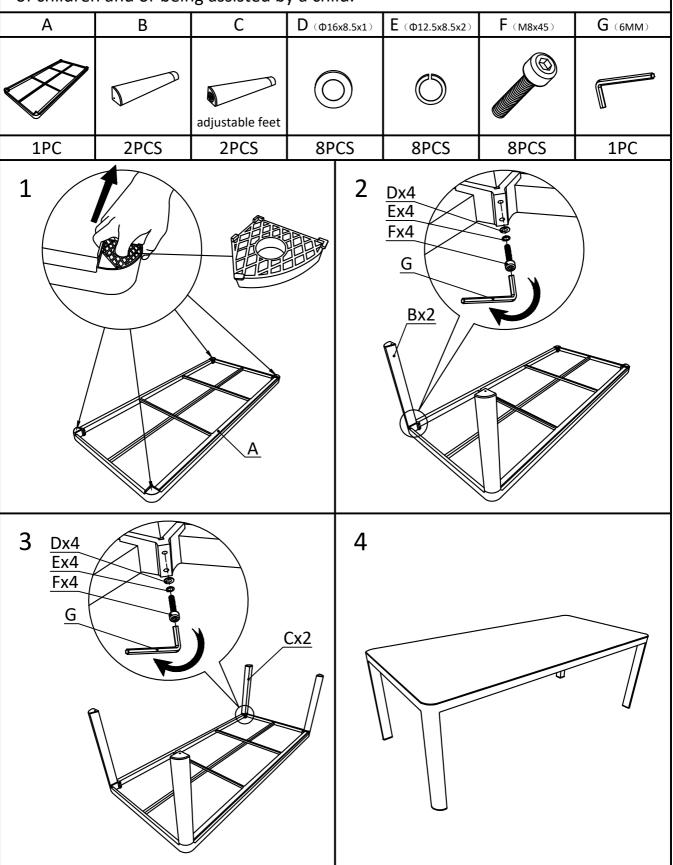

## IMPORTANT, RETAIN FOR FUTURE REFERENCE: READ CAREFULLY

Pls tighten all the screws a little bit firstly. After all the screws are put in the hole, you can tighten all the screws. Do not tighten the screws one by one.