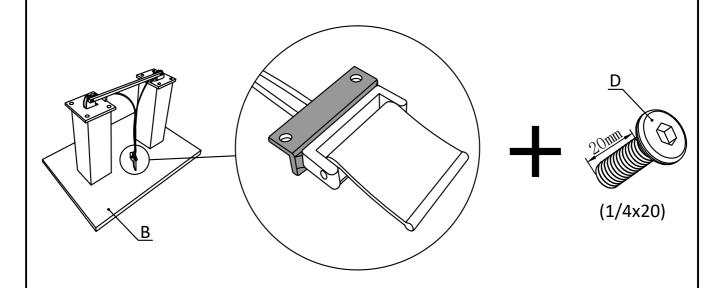

Caution: Assemble only with assistance from adults.Do not assemble in presence of children and or being assisted by a child.

| В   | D        |
|-----|----------|
|     | (1/4x20) |
| 1PC | 2PCS     |