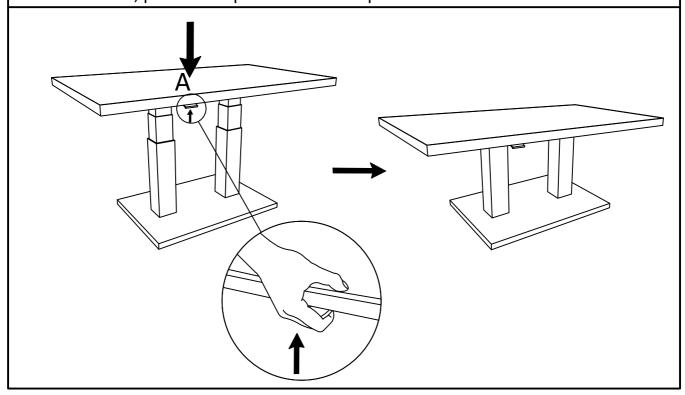

### Situation 2

Press handle A, push the top down. Like the photo shows as below.