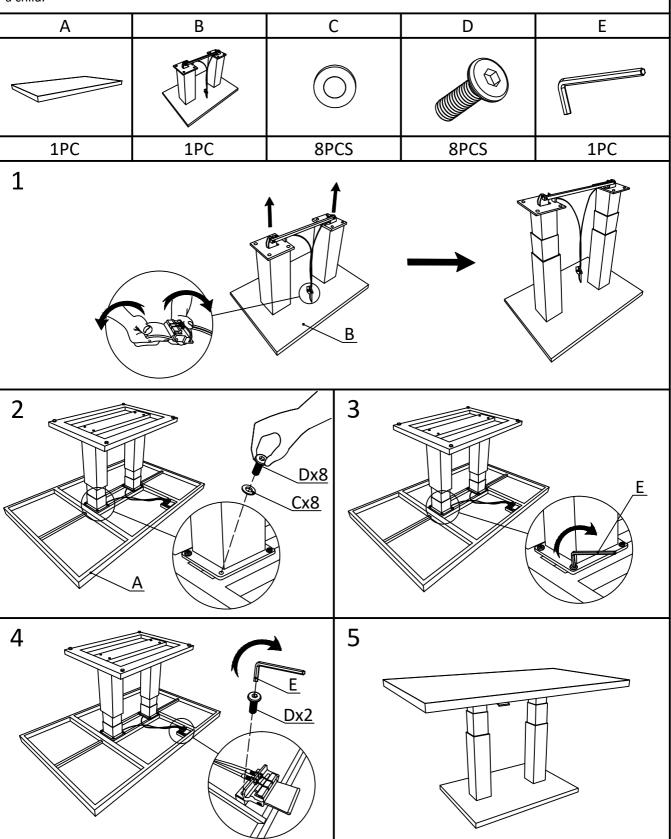

# **Assembly Instructions**

IMPORTANT, RETAIN FOR FUTURE REFERENCE: READ CAREFULLY

Pls tighten all the screws a little bit firstly. After all the screws are put in the hole, you can tighten all the screws. Do not tighten the screws one by one.

### **Assembly Instructions**

Please read the entire instruction manuel before you proceed and check if all parts are present. Clear all the packing material and be carefull not to damage anything in the proces. If needed, assemble with multiple persons.