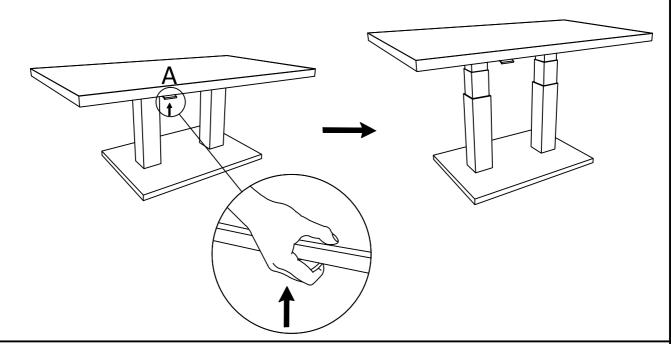

#### Situation 1

Press handle A. The table top will go up automatically. You can choose the height you like.