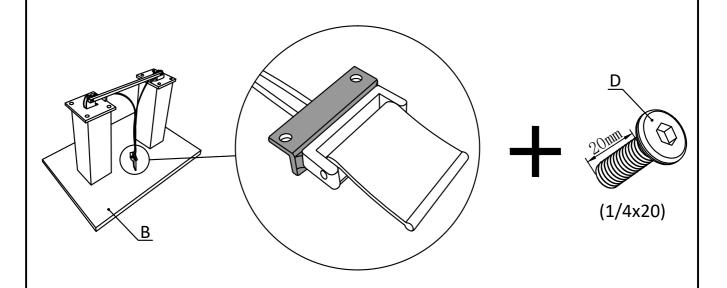

### IMPORTANT, RETAIN FOR FUTURE REFERENCE: READ CAREFULLY

Pls tighten all the screws a little bit firstly. After all the screws are put in the hole, you can tighten all the screws. Do not tighten the screws one by one.

Caution: Assemble only with assistance from adults.Do not assemble in presence of children and or being assisted by a child.

| В   | D        |
|-----|----------|
|     | (1/4x20) |
| 1PC | 2PCS     |