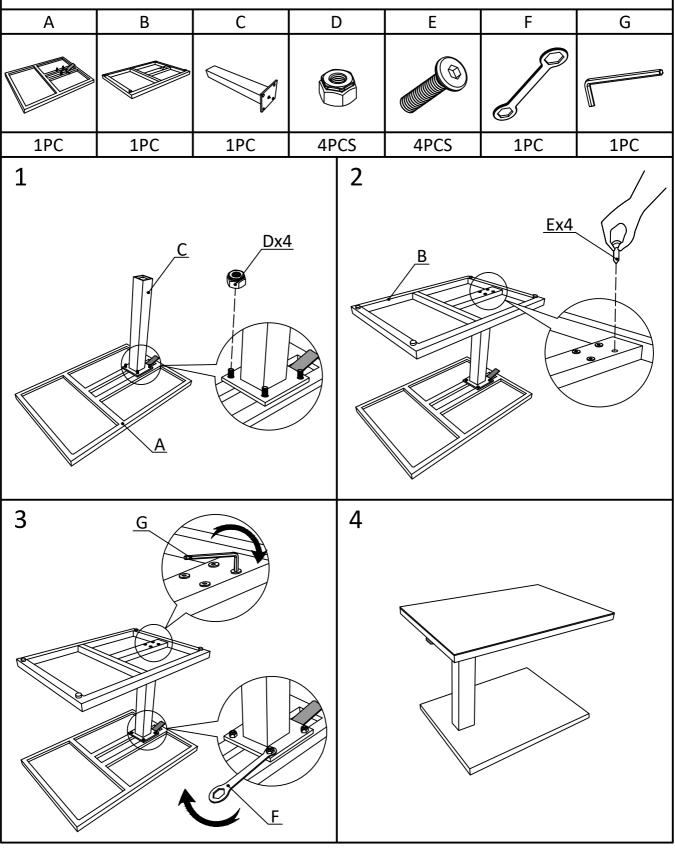

## **Assembly Instructions**

IMPORTANT, RETAIN FOR FUTURE REFERENCE: READ CAREFULLY

Pls tighten all the screws a little bit firstly. After all the screws are put in the hole, you can tighten all the screws. Do not tighten the screws one by one.

Caution: Assemble only with assistance from adults.Do not assemble in presence of children and or being assisted by a child.

## Assembly Instructions

Please read the entire instruction manuel before you proceed and check if all parts are present. Clear all the packing material and be carefull not to damage anything in the proces. If needed, assemble with multiple persons.