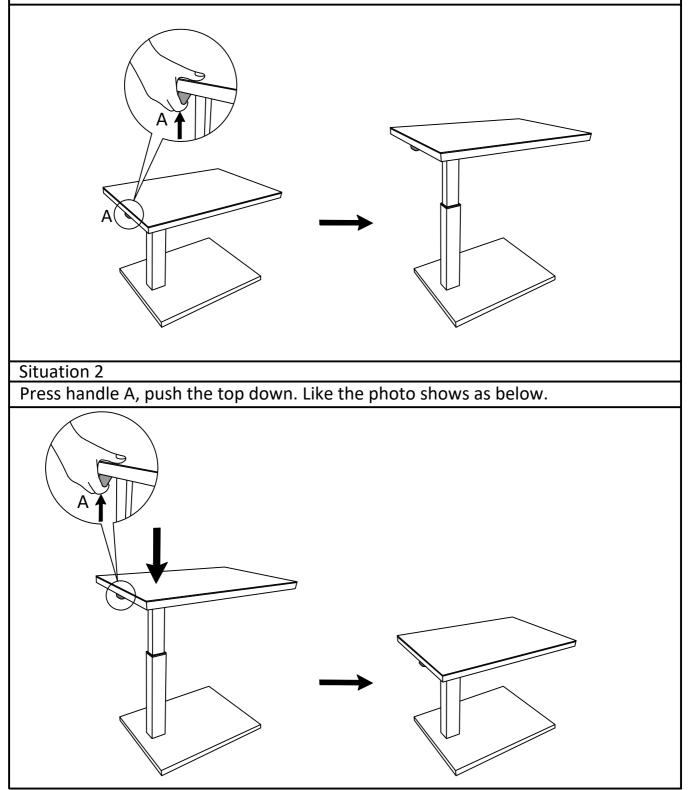

## Situation 1

Press handle A. The table top will go up automatically. You can choose the height you like.